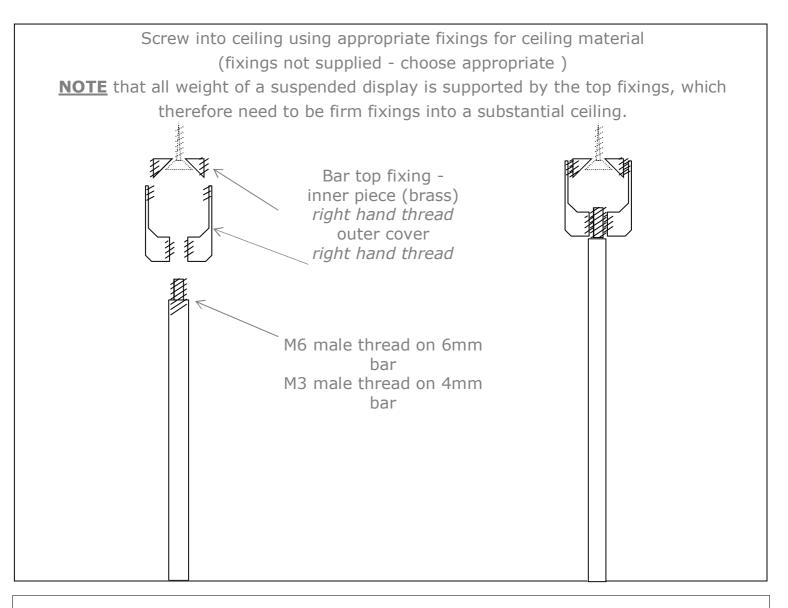

## **FIXING INSTRUCTIONS - CEILING-SUSPENDED BARS**

1. Mark the required positions of the bar top fixings on the ceiling. The table on page 2 shows the bar centres required for the different standard sizes of poster holders for both 4mm and 6mm diameter stainless steel bars.

#### For each bar:

- 2. Fix the brass inner top fixing to the ceiling in its marked position using appropriate fixings (not supplied).
- 3. Screw the outer top fixing on to the inner top fixing.

(Repeat steps 2 - 3 until all bars have been fitted).