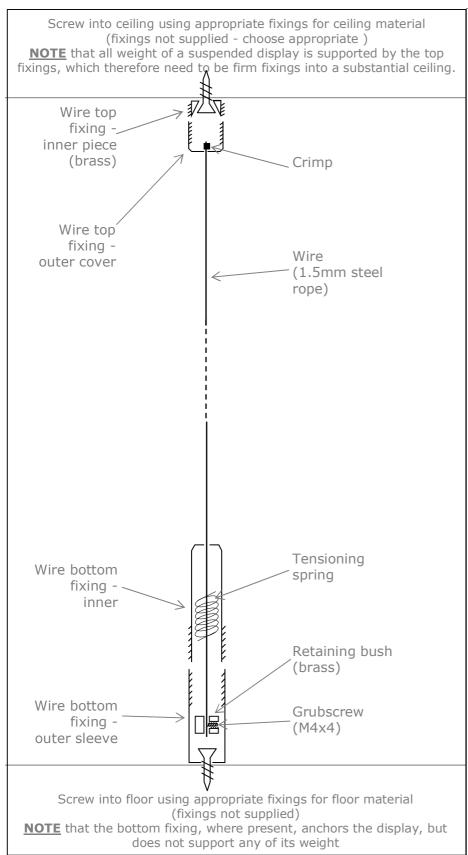

### **FIXING INSTRUCTIONS - SUSPENDED WIRES**

- Mark the required positions of the wire top fixings on the ceiling. The table on page 2 shows the wire centres required for the different standard sizes of poster holders.
- 2. Use a plumb line to mark the fixing point for the bottom fixings vertically below the top fixings, then check that these are the same distance apart as the ceiling positions.

#### For each wire:

- 3. Fix the brass inner top fixing to the ceiling in its marked position using appropriate fixings (not supplied).
- 4. Screw the outer top fixing, with the crimped end of the cable inside, on to the inner top fixing.
- 5. Unscrew the bottom fixing and screw the outer sleeve to the floor using an appropriate fixing (not supplied).
- 6. Loosen the brass bush at the bottom of the wire by partly unscrewing the grub screw (using the allen key supplied), so that the bush can slide up the wire.
- 7. Pull the wire taut, then position the brass bush so that the top of the bush is in line with the top of the outer sleeve of the wire bottom fixing (screwed to the floor).
- 8. Tighten the grub screw in the brass bush, then cut off the excess wire below it.
- Screw the wire bottom fixing (inner) into the wire bottom fixing (outer sleeve) until it is taut.
- 10. (Repeat steps 3 9 until all wires have been fitted).