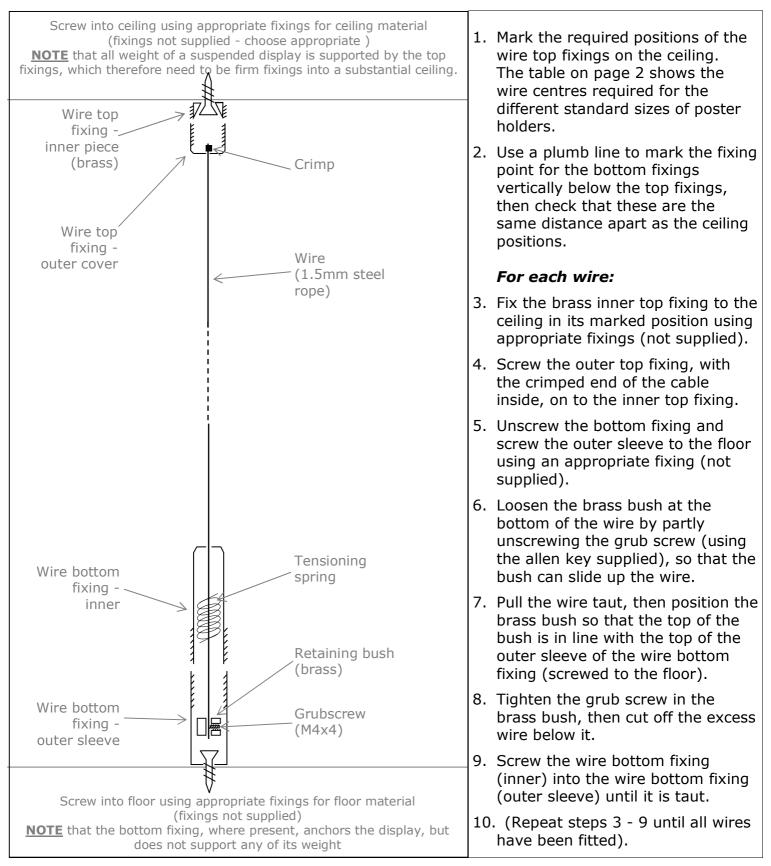

### **FIXING INSTRUCTIONS - SUSPENDED WIRES**

Telephone: 0845 450 2214

## PS1B: Single columns of poster holders suspended between ceiling and floor on wires