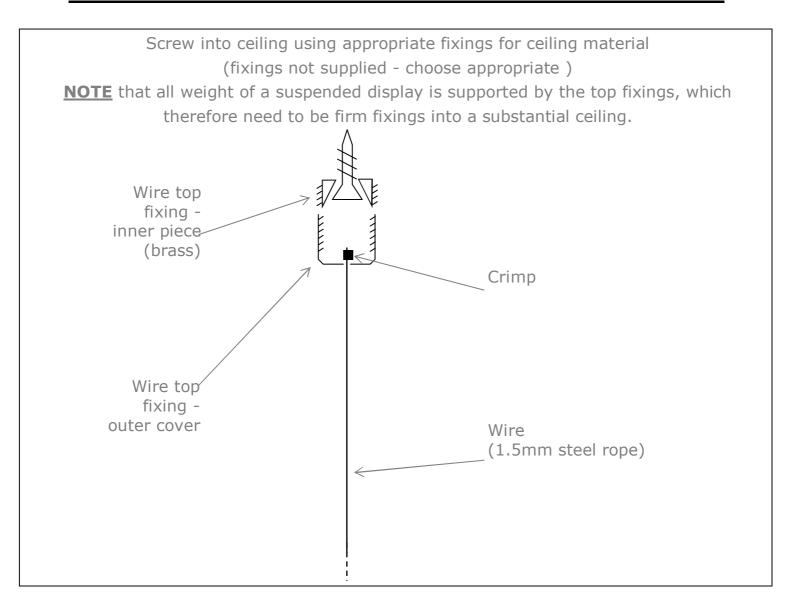

## FIXING INSTRUCTIONS - CEILING-SUSPENDED WIRES

1. Mark the required positions of the wire top fixings on the ceiling. The table on page 2 shows the wire centres required for the different standard sizes of poster holders.

#### For each wire:

- 2. Fix the brass inner top fixing to the ceiling in its marked position using appropriate fixings (not supplied).
- 3. Screw the outer top fixing, with the crimped end of the cable inside, on to the inner top fixing.
- 4. (Repeat steps 3 4 until all wires have been fitted).