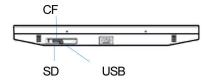

Each display includes an integrated media player that will accept CF or SD memory cards or USB memory sticks.

Copy and paste Images, Audio and Mp3 to USB drive, Insert drive into display, the content wil start to upload to the display

#### Bottom:

| Product Name      | LCD Landscape Advertising Display       |
|-------------------|-----------------------------------------|
| Display Size      | 32 Inch                                 |
| Resolution        | 1366x768                                |
| Display Area (mm) | 697.68x392.26                           |
| Unit Size (mm)    | 805x490x87                              |
| Net Weight (Kg)   | 16.6                                    |
| Vesa Holes (mm)   | 350x330/400x200                         |
| Brightness        | 450 cd/m <sup>2</sup>                   |
| Ratio             | 16:9                                    |
| Contrast Ratio    | 3000:1                                  |
| Input Voltage     | AC110-240V(50Hz-60Hz)                   |
| Working Temp      | 0 °C to 50 °C                           |
| Media Formats     | VIDEO(MPEG,AVI,Divx,Xvid,VOB), MP3,JPEG |
| Memory            | 2GB SD CARD (Supplied)                  |
| Audio             | 5W,8Ω                                   |
| Card Type         | CF/SD/USB                               |
| Power Consumption | 86w                                     |
| Box Size (mm)     | 975 x 615 x 250                         |
| Gross Weight (Kg) | 22.7                                    |
| Accessories       | CD, Keys, WallMount , Power Lead        |