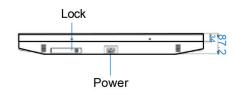

#### Features

- Modern appearance
- ·High quality gloss finish
- Power time settings
- •Remote Control
- Lock protect
- User friendly
- Scrolling text message
- Metal back casing

#### Bottom:

| Product Name      | LCD Landscape Advertising Display       |
|-------------------|-----------------------------------------|
| Display Size      | 32 Inch                                 |
| Resolution        | 1366x768                                |
| Display Area (mm) | 697.68x392.26                           |
| Unit Size (mm)    | 805x490x87                              |
| Net Weight (Kg)   | 16.6                                    |
| Vesa Holes (mm)   | 350x330/400x200                         |
| Brightness        | 450 cd/m <sup>2</sup>                   |
| Ratio             | 16:9                                    |
| Contrast Ratio    | 3000:1                                  |
| Input Voltage     | AC110-240V(50Hz-60Hz)                   |
| Working Temp      | 0 °C to 50 °C                           |
| Media Formats     | VIDEO(MPEG,AVI,Divx,Xvid,VOB), MP3,JPEG |
| Memory            | 2GB SD CARD (Supplied)                  |
| Audio             | 5W,8Ω                                   |
| Card Type         | CF/SD/USB                               |
| Power Consumption | 86w                                     |
| Box Size (mm)     | 975 x 615 x 250                         |
| Gross Weight (Kg) | 22.7                                    |
| Accessories       | CD, Keys, WallMount , Power Lead        |