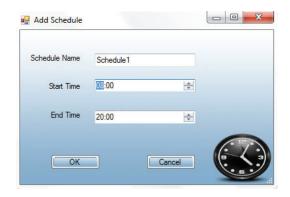

## Playlist Creator/Editor

Note: No software is required to operate displays, but for advanced users a advanced playlist creator is supplied.

Creating playlists with the software Playlist editor supplied provides you with more advanced features namely options such as adding scheduling and more advanced features for Images, Video and audio. The software also allows you to edit any part of a pre- existing playlist.

## Create New Playlist

Allows you to create a new playlist and Add:

- Scheduling
- Images
- ImagesAudio
- Video
- Scrolling messages