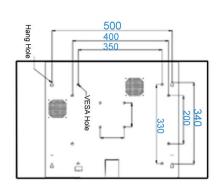

#### Bottom:

| Product Name      | LCD Landscape Advertising Display       |
|-------------------|-----------------------------------------|
| Display Size      | 32 Inch                                 |
| Resolution        | 1366x768                                |
| Display Area (mm) | 697.68x392.26                           |
| Unit Size (mm)    | 805x490x87                              |
| Net Weight (Kg)   | 16.6                                    |
| Vesa Holes (mm)   | 350x330/400x200                         |
| Brightness        | 450 cd/m <sup>2</sup>                   |
| Ratio             | 16:9                                    |
| Contrast Ratio    | 3000:1                                  |
| Input Voltage     | AC110-240V(50Hz-60Hz)                   |
| Working Temp      | 0 °C to 50 °C                           |
| Media Formats     | VIDEO(MPEG,AVI,Divx,Xvid,VOB), MP3,JPEG |
| Memory            | 2GB SD CARD (Supplied)                  |
| Audio             | 5W,8Ω                                   |
| Card Type         | CF/SD/USB                               |
| Power Consumption | 86w                                     |
| Box Size (mm)     | 975 x 615 x 250                         |
| Gross Weight (Kg) | 22.7                                    |
| Accessories       | CD, Keys, WallMount , Power Lead        |