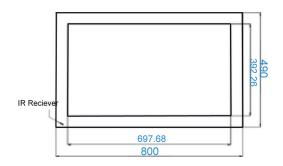

#### Bottom:

| Product Name      | LCD Landscape Advertising Display       |
|-------------------|-----------------------------------------|
| Display Size      | 32 Inch                                 |
| Resolution        | 1366x768                                |
| Display Area (mm) | 697.68x392.26                           |
| Unit Size (mm)    | 805x490x87                              |
| Net Weight (Kg)   | 16.6                                    |
| Vesa Holes (mm)   | 350x330/400x200                         |
| Brightness        | 450 cd/m <sup>2</sup>                   |
| Ratio             | 16:9                                    |
| Contrast Ratio    | 3000:1                                  |
| Input Voltage     | AC110-240V(50Hz-60Hz)                   |
| Working Temp      | 0 °C to 50 °C                           |
| Media Formats     | VIDEO(MPEG,AVI,Divx,Xvid,VOB), MP3,JPEG |
| Memory            | 2GB SD CARD (Supplied)                  |
| Audio             | 5W,8Ω                                   |
| Card Type         | CF/SD/USB                               |
| Power Consumption | 86w                                     |
| Box Size (mm)     | 975 x 615 x 250                         |
| Gross Weight (Kg) | 22.7                                    |
| Accessories       | CD, Keys, WallMount , Power Lead        |