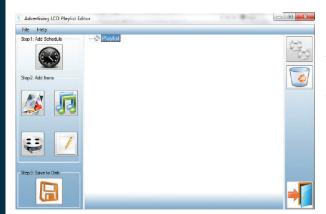

## Playlist Creator/Editor

Note: No software is required to operate displays, but for advanced users a advanced playlist creator is supplied.

Creating playlists with the software Playlist editor supplied provides you with more advanced features namely options such as adding scheduling and more advanced features for Images, Video and audio. The software also allows you to edit any part of a pre- existing playlist.

Allows you to load previously created playlists and edit any section within that playlist. The playlist editor is laid out in an easy to use manner, on the left hand side of the application the primary functions are set out in easy to follow steps.

## Create New Playlist

Allows you to create a new playlist and Add:

- Scheduling
- Images
- ImagesAudio
- Video
- Scrolling messages