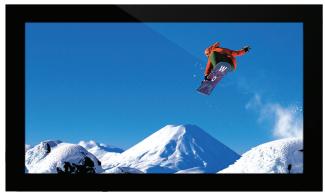

### Landscape Advertising Display 32 inch

All our displays are plug and play and can play content simply via a usb drive loaded with images, sound and video. So this software is used for scheduling purposes.

#### INSTALLATION

Professional installation can be provided which includes a walkthrough of the product and its features.

This new range of LCD display is purpose built to operate as an Advertising Display, requiring no computer, and easy to use as inserting a USB stick into the display. The displays are suitable for applications in retail; public service such as hospitals, financial institutions and places of entertainment such as a gym or cinema. They are supplied with a wall mount for mounting in landscape mode.