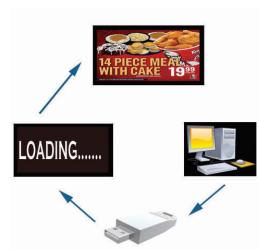

Each display includes an integrated media player that will accept CF or SD memory cards or USB memory sticks.

Copy and paste Images, Audio and Mp3 to USB drive, Insert drive into display, the content wil start to upload to the display

## Playlist Creator/Editor

Note: No software is required to operate displays, but for advanced users a advanced playlist creator is supplied.

Creating playlists with the software Playlist editor supplied provides you with more advanced features namely options such as adding scheduling and more advanced features for Images, Video and audio. The software also allows you to edit any part of a pre- existing playlist.

## Create New Playlist

Allows you to create a new playlist and Add:

- Scheduling
- Images
- ImagesAudio
- Video
- Scrolling messages