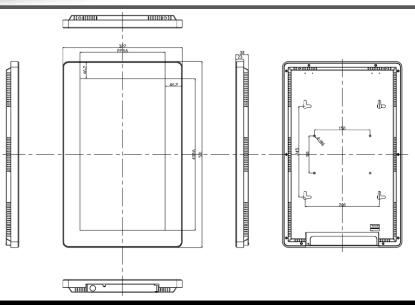

## 19" SLIMLINE DIGITAL ADVERTISING DISPLAY

| 19" Slimline Digital Advertising Display |                                                                                      |
|------------------------------------------|--------------------------------------------------------------------------------------|
| Display Size                             | 19 Inch                                                                              |
| Resolution                               | 1366x768                                                                             |
| Display Area (mm)                        | 408.6x229.6                                                                          |
| Aspect Ratio                             | 16:9                                                                                 |
| Unit Size (WxHxD mm)                     | 501x322x38                                                                           |
| Package Size (WxHxD mm)                  | 580x430x120                                                                          |
| VESA Holes (mm)                          | 100x100<br>100x150                                                                   |
| Net Weight (kg)                          | 5.9                                                                                  |
| Gross Weight (kg)                        | 7.8                                                                                  |
| Brightness (cd/m²)                       | 450                                                                                  |
| Colour                                   | 16.7M                                                                                |
| Viewing Angle                            | 178°                                                                                 |
| Contrast Ratio                           | 3000:1                                                                               |
| Power Consumption (W)                    | 16                                                                                   |
| Input Voltage                            | AC110~240V(50Hz~60Hz)                                                                |
| Working Temperature                      | 0 °C to 50 °C                                                                        |
| Media Formats                            | Video (MPG, AVI, MP4, RM, RMVB, TS),<br>Audio (MP3, WMA), Image (JPG, GIF, BMP, PNG) |
| AV Signal Inputs                         | HDMI, VGA, Audio Socket (3.5mm)                                                      |
| Audio                                    | 2W, 5Ω                                                                               |
| Internal Flash Memory                    | 4GB                                                                                  |
| Accessories                              | Remote Control, Scheduling Software CD, Wall Mount,<br>Key, User Manual              |