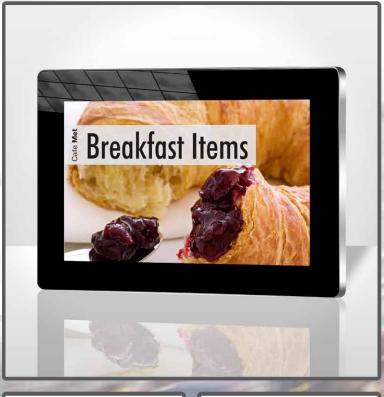

## SLIMLINE DIGITAL ADVERTISING DISPLAYS

Your message, brought to I

19" SLIMLINE DIGITAL ADVERTISING DISPLAY

Introducing the new range of HD LED Digital Advertising Displays, with their built in HD media player they require no additional hardware such as PCs, DVD players, excess cables or software, you simply load your media onto a USB stick then plug and play.

Their buttonless tempered glass face, rounded corners, super slim profile and aluminum frame all add to their eye-catching tablet like aesthetics.

The displays are fitted with commercial grade panels providing them with a wide viewing angle, improved colour, contrast and brightness as well as the ability to be used 24 hours a day. With an eco-friendly power timer and low consumption LED backlight you can be assured of their green credentials and low operating costs.

Also included is simple and intuitive piece of scheduling software which allows you to Schedule different content to play at different times of the day. As well as this you can add scrolling text to compliment your content and get your message across.