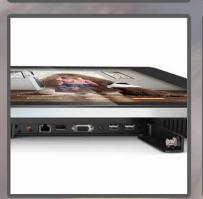

The new LED Digital Advertising Displays also feature HDMI and VGA inputs, allowing you to connect any number of external devices such as a PC or external media player. A free wall mount is also included allowing you to mount your display in both landscape and portrait orientations.